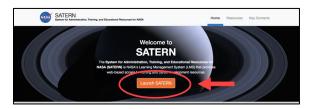

### Task A - Logging into the Learning Page

Go to <u>satern.nasa.gov</u> and click the **Launch SATERN** button.

Figure 1: Launch SATERN Button

Your My Learning (SATERN) page is displayed.