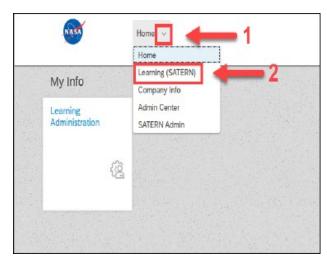

## Task C - Accessing Your Learning Page from Your SATERN Admin Page

1. In the upper-left-hand corner of the page, click the **NASA** icon.

Figure 3: SATERN Admin Page Showing NASA Icon

Your Human Capital Management (HCM)

**Home** page is displayed as shown in the following figure:

Figure 4: HCM Home Page

Click the **Home** drop-down menu and select the **Learning (SATERN)** option.

Figure 5: Learning (SATERN) Option

Your My Learning (SATERN) page is displayed.