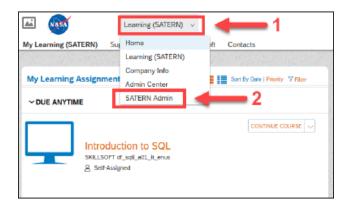

### Task B - Accessing SATERN Admin Page from Your Learning Page

From the My Learning (SATERN) page, click the Learning (SATERN) drop-down menu, and select the SATERN Admin option.

**Figure 2: SATERN Admin Option** 