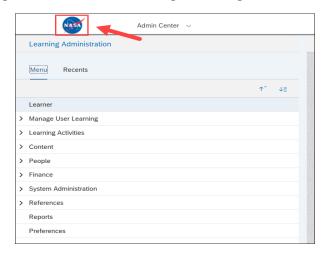

## Task C - Accessing Your Learning Page from Your SATERN Admin Page

1. In the upper-left-hand corner of the page, click the **NASA** icon.

Figure 3: SATERN Admin Page Showing NASA Icon

Your Human Capital Management (HCM)