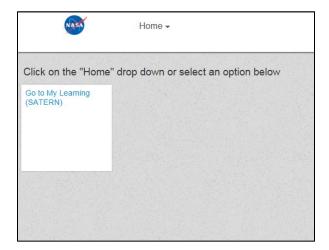

**Home** page is displayed as shown in the following figure:

Figure 4: HCM Home Page

Click the **Home** drop-down menu and select the **Learning (SATERN)** option.

Figure 5: Learning (SATERN) Option

Your My Learning (SATERN) page is displayed.